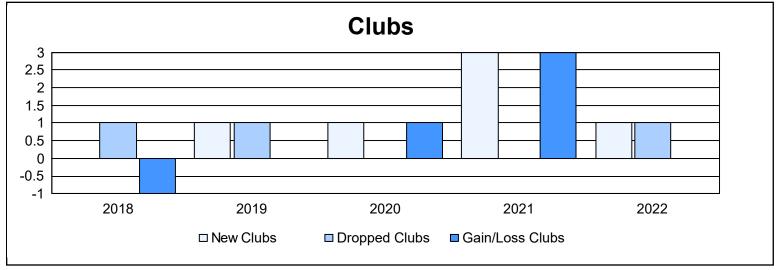

District 13 OH2 As of June 2022 Cumulative

| Year      | New<br>Clubs | Dropped<br>Clubs | Gain/<br>Loss<br>Clubs | New<br>Members | Charter<br>Members | Reinstate<br>Members | Transfer<br>Members | Total<br>Member<br>Added | Total<br>Members<br>Dropped | Gain/<br>Loss<br>Members |
|-----------|--------------|------------------|------------------------|----------------|--------------------|----------------------|---------------------|--------------------------|-----------------------------|--------------------------|
| 2017-2018 | 0            | 1                | -1                     | 139            | 1                  | 4                    | 4                   | 148                      | 179                         | -31                      |
| 2018-2019 | 1            | 1                | 0                      | 101            | 33                 | 4                    | 4                   | 142                      | 191                         | -49                      |
| 2019-2020 | 1            | 0                | 1                      | 111            | 31                 | 7                    | 7                   | 156                      | 167                         | -11                      |
| 2020-2021 | 3            | 0                | 3                      | 96             | 61                 | 7                    | 13                  | 177                      | 197                         | -20                      |
| 2021-2022 | 1            | 1                | 0                      | 134            | 31                 | 3                    | 5                   | 173                      | 180                         | -7                       |
| Average   | 1            | 1                | 1                      | 116            | 31                 | 5                    | 7                   | 159                      | 183                         | -24                      |